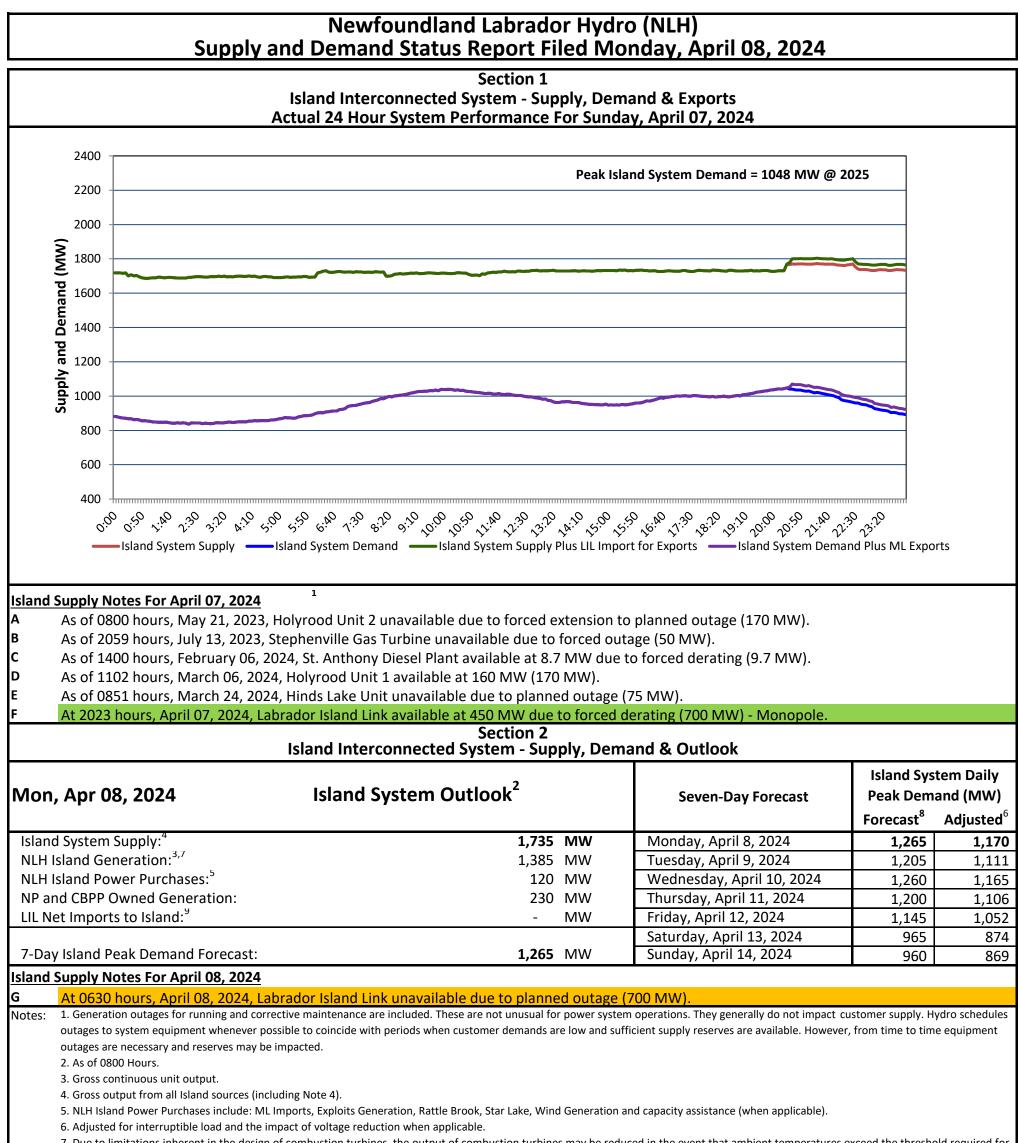

| Island Peak Demand and Exports Information<br>Previous Day Actual Peak and Current Day Forecast Peak |                                  |       |          |
|------------------------------------------------------------------------------------------------------|----------------------------------|-------|----------|
| 5un, Apr 07, 2024                                                                                    | Island Peak Demand <sup>10</sup> | 20:25 | 1,048 MW |
|                                                                                                      | Exports at Peak                  |       | 0 MW     |
|                                                                                                      | LIL Net Imports to Island        |       | 810 MWł  |
| /lon, Apr 08, 2024                                                                                   | Forecast Island Peak Demand      |       | 1,265 MW |